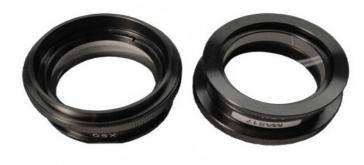

# MA517

0.5X Auxiliary Lens Working Distance (150mm)

MA517 Auxiliary Lens 0.5X W.D. 150mm for selected EMZ bodies

## **SPECIFICATIONS**

The MA517 is an auxiliary lens with 0.5X magnification and has a working distance of 150mm. Compatible with EMZ-1, EMZ-2, EMZ-2TR, EMZ-5, EMZ-5D, EMZ-5TR, EMZ-5TRD, EMZ-13, EMZ-13TR.