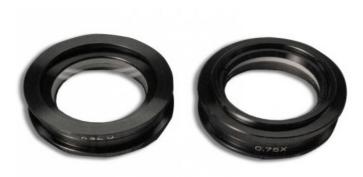

# **MA527**

0.75X Auxiliary Lens
Working Distance (72mm)

MA527 Auxiliary Lens 0.75X W.D. 72mm for EMT-2, EMTR-2, EMTR-3, EMTR-3, EMT-4 and EMTR-4

#### **SPECIFICATIONS**

The MA527 is an auxiliary lens with 0.75X magnification and has a working distance of 72mm. Compatible with EMT-2, EMTR-2, EMT-3, EMTR-4, and EMTR-4.

NOTE: (MA515 adapter is needed to use MA527 on EMT-2)