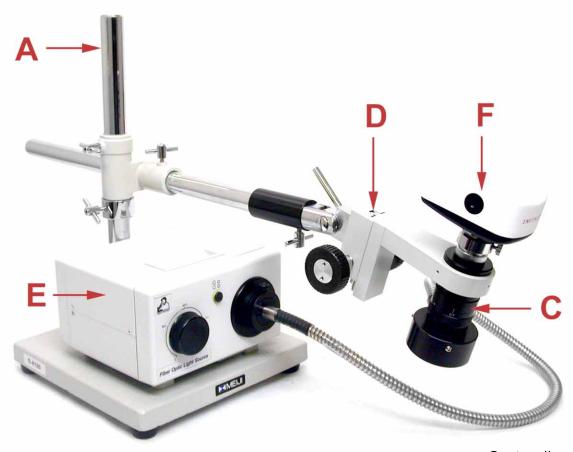

| Part Numbers & Specifications |              |                                                                                                              |
|-------------------------------|--------------|--------------------------------------------------------------------------------------------------------------|
| Part Numbers                  |              | Description                                                                                                  |
| Α                             | S-4300       | Universal Boom Stand, requires FS focus block, vertical pole: 400mm, horizontal: 535mm. Base: 265mm 🗶 265mm. |
| В                             | No Eyepieces | No Eyepieces for this configuration                                                                          |
| С                             | MS-50        | Short UNIMAC, 0.7x to 4.5x zoom with Cmount Adapter included                                                 |
| D                             | MS-52/05     | Inclinable coarse focus block with 5/8" pin, accepts S-4300 and S-4400 boom stands                           |
| E                             | FT190/115    | 150 watt fiber optic light source and power supply                                                           |
| F                             | CC2100       | USB2 Digital Video Camera, 1.4MP, complete with software                                                     |