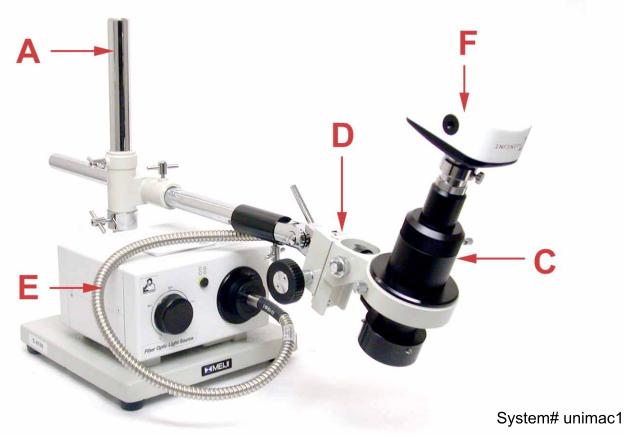

| Part Numbers & Specifications |              |                                                                                                                     |
|-------------------------------|--------------|---------------------------------------------------------------------------------------------------------------------|
| Part Numbers                  |              | Description                                                                                                         |
| А                             | S-4300       | Universal Boom Stand requires FS block, vertical pole: 400mm, horizontal pole: 535mm.<br>Base: 265mm x 265mm x 25mm |
| В                             | No Eyepieces | No eyepieces on this configuration, direct-to-camera                                                                |
| С                             | MS-3         | Zoom objective, 0.7x to 4.5x                                                                                        |
|                               | MS-4         | Intermediate Tube                                                                                                   |
|                               | MS-5         | Adapter Plate, accepts FS holder                                                                                    |
|                               | MS-1         | Straight camera tube                                                                                                |
| D                             | FS           | Inclinable and tiltable coarse focus block, accepts S-4300 and S-4400 boom stands.                                  |
| E                             | FT190/115    | 150 watt Illuminator Power Supply with variable intensity control                                                   |
|                               | FL150/65     | Mini-annular ring light guide                                                                                       |
| F                             | CC2100       | USB2 Digital Video Camera, 1.4MP, complete with software                                                            |