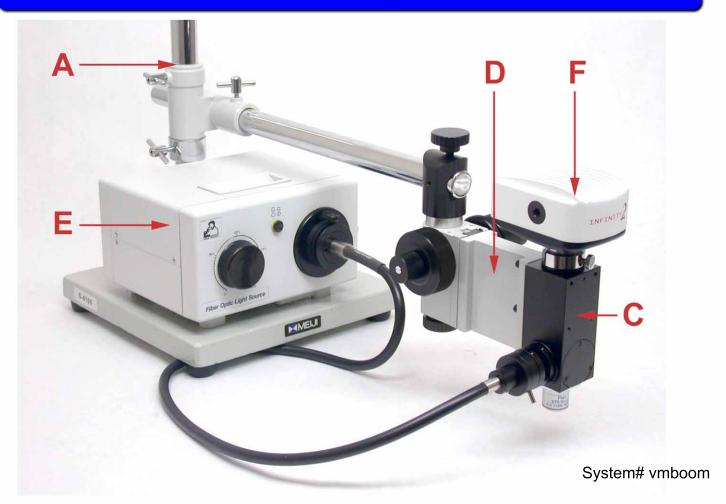

| Part Numbers & Specifications |              |                                                                                                                                      |
|-------------------------------|--------------|--------------------------------------------------------------------------------------------------------------------------------------|
| Part Numbers                  |              | Description                                                                                                                          |
| Α                             | S-4100       | Universal Boom Stand with mounting post, requires focus block, vertical pole: 400mm, horizontal: 530mm.  Base: 265mm x 265mm x 25mm. |
| В                             | No Eyepieces | No Eyepieces for this configuration                                                                                                  |
| С                             | VM-035       | Video Microscope, 0.35X factor, with vertical Cmount & iris                                                                          |
|                               | FL150/95     | Single light guide, flexible, 36" length, 7.9mm end + 15mm end                                                                       |
| D                             | VM-PC/SP1    | VM mount with coarse and fine focus block minus "P" Stand                                                                            |
| E                             | FT190/115    | 150 watt fiber optic light source and power supply                                                                                   |
| F                             | CC2100       | USB2 Digital Video Camera, 1.4MP, complete with software                                                                             |