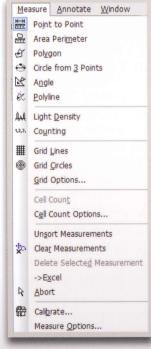

#### 1. CALIBRATION

- 1. Focus on a stage micrometer or object of known dimensions in the field of view.
- Verify that the option Preview Captured image is selected in the Capture Options Panel.
- 3. Capture the image.
- Select Calibrate... from the Measure drop-down menu (Refer to Figure 6).
- 5. Left click once on a reference position.
- 6. Drag the cursor over a known distance then left click again to complete the operation, resulting

#### 4. MEASUREMENT

Once the software has been calibrated, measurements may be performed on the live

preview or on any captured images. Types of measurements are presented in the Measure drop-down menu (Refer to Figure 6). Select a measurement option transforming the cursor to a crosshair, choose your starting point, left click, drag your mouse to the end of the item being measured, and left click to finish. The live preview will freeze during measurements and resume when the measurement operation is completed.

#### 5. MEASURE OPTIONS

Measure Options can be found in the Measure drop-down menu. Enter values in the fields to specify the number of decimal places and other measurement options, such as nomenclature. To change the color or size of a measurement, select Overlay Color or Overlay Size in the View drop-down menu.

Figure 6

PART III: ADDITIONAL HELP