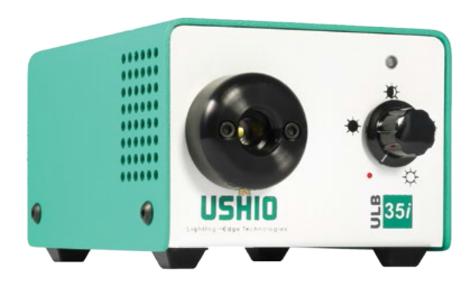

### FIBER-OPTIC LED LIGHT SOURCE

The FTM190 fiber-optic LED light source series combines state-of-the-art, solid-state illumination technology with Ushio's distinctive optical design to create a compact and lightweight fiber-optic lightbox with very high output efficacy that is ideal for industrial applications where space is a premium. This mercury-free, long-life ULB-35 LED light source has instant-on and extended electronic intensity dimming capabilities. Midori's spectral output below 430nm (deep blue and UV) and above 700nm (near IR) is minimal, which makes it ideal for sensitive applications.

The FTM190 fiber-optic light source is equipped with an ACMI fiber receptacle to accommodate most common fiber cable types. The FTM190 conveniently accepts a DC input voltage in portable battery operation.

## **FEATURES & BENEFITS:**

- Ultra Compact Small Footprint Takes Very Little Space
- Energy Efficient Increased Light Intensity Coupled Into Small Fibers at Lower Wattage Operation
- Electronic Dimming High Dynamic Range for Intensity Control
- Lightweight Less Than 1lb (0.45kg) for Exceptional Portability
- · External Power Supply Utility for Both AC and DC Operation
- Long Life Less Maintenance and No Lamp Replacement Costs
- · Low Noise Both Electrical EMI and Audible Sound