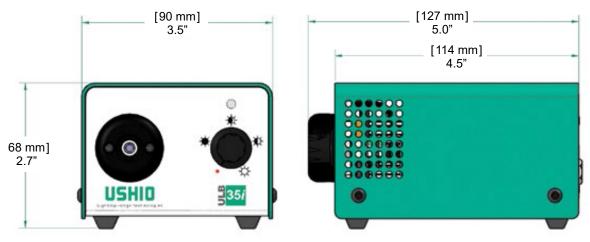

• Intended for fiber-optic cables ranging from 2mm to 6mm active area diameters. Outputs may vary.

All dimensions are in millimeters and inches.

ULB-35i has been tested and certified to comply with the following industrial EMC and safety specifications: