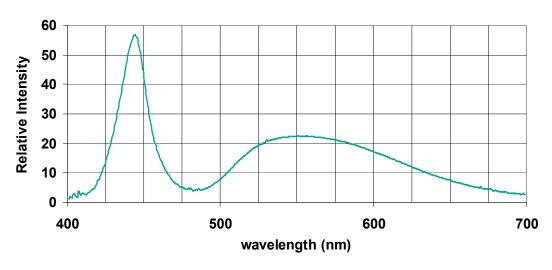

### FIBER-OPTIC LED LIGHT SOURCE

The FTM190 fiber-optic LED light source series combines state-of-the-art, solid-state illumination technology with Ushio's distinctive optical design to create a compact and lightweight fiber-optic lightbox with very high output efficacy that is ideal for industrial applications where space is a premium. This mercury-free, long-life ULB-35 LED light source has instant-on and extended electronic intensity dimming capabilities. Midori's spectral output below 430nm (deep blue and UV) and above 700nm (near IR) is minimal, which makes it ideal for sensitive applications.

# Typical Spectral Profile

FTM190