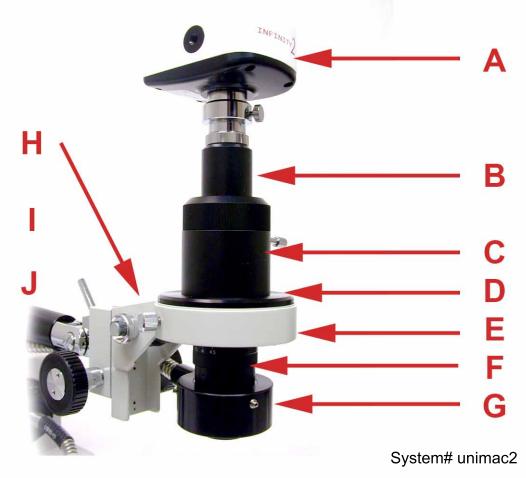

## Meiji Techno Boom Mounted Optics Part Numbers & Specifications

Here is a more detailed breakdown of a typical UNIMAC configuration.

| Part Numbers & Specifications |           |                                                                                                                                 |
|-------------------------------|-----------|---------------------------------------------------------------------------------------------------------------------------------|
| Part Numbers                  |           | Description                                                                                                                     |
| А                             | CC2100    | USB2 Digital Video Camera, 1.4MP, complete with software                                                                        |
| В                             | MS-1      | Straight camera tube                                                                                                            |
| С                             | MS-4      | Intermediate Tube                                                                                                               |
| D                             | MS-5      | Adapter Plate, accepts FS holder                                                                                                |
| E                             | FS        | Inclinable, tiltable coarse focus block accepts S-4300 and S-<br>4400 boom stands                                               |
| F                             | MS-3      | Zoom objective, 0.7x to 4.5x                                                                                                    |
| G                             | FL150/65  | Mini-annular ring light guide                                                                                                   |
| Н                             | -         | Illumination Port built into focus block can accept a fiber optic light guide or a simple Nicholas illuminator like MA264H/100. |
| <br>(not shown)               | S-4300    | Universal Boom Stand requires FS block, vertical pole: 400mm, horizontal pole: 535mm.<br>Base: 265mm x 265mm x 25mm             |
| J<br>(not shown)              | FT190/115 | 150 watt Illuminator Power Supply with variable intensity control                                                               |