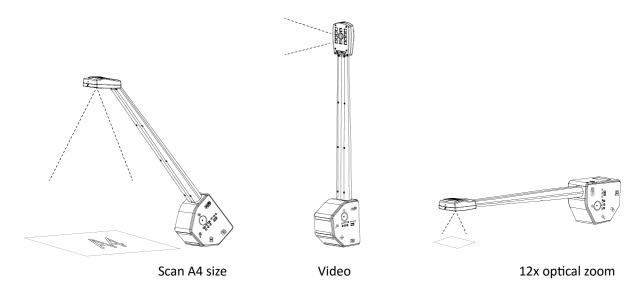

2. Select functions buttons: A4 document, video, zoom, start to use.

5895 Rue Ferrari San Jose, CA 95138 1 (800) 832-0060 | Fax: (408) 226-0900 www.meijitechno.com