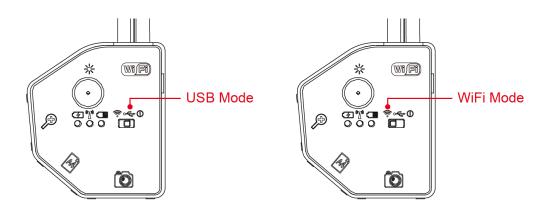

## WF100 Quick Installation instructions

- 1. Choose working mode: USB or WiFi modes. Following connection methods are available:
  - A. switch work mode to USB mode, connect to PC via. USB cable, start PC software;
  - B. switch work mode to WiFi mode, connect to WiFi devices like mobile phones/ tablets/computers, select the WLAN name: VideoWiFi XXXXXX, enter password: 12345678, , when connection is successful, start App (if you are using PC software , please check "connect wireless devices" and select "wirlessCam" in the camera.)