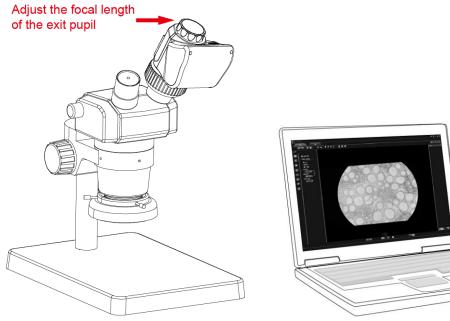

4. Adjust the focal length of the exit pupil until the tangent circle white image Consistent with the visual effect. Adjust the microscope working distance and zoom knob to the proper position. Installation complete.