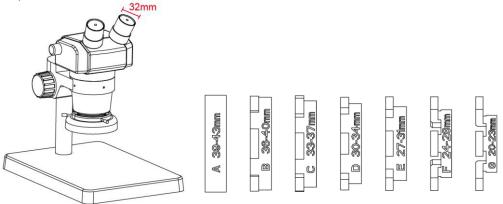

## WF300 Quick Installation instructions

1. According to the size of the microscope eyepiece diameter, select the appropriate adapter( seven adapters, diameter from  $20 \sim 46$ mm); for eyepiece diameter in 42-46mm, no adapter is needed.

2. For example: eyepiece diameter , choose adapter # D (30-34mm) , put into the chuck, remove the eyepiece, flat on the inner jacket,tighten the swivel.

3. Insert into microscope eyepiece tube, start work modes(both USB and WiFi work modes available).