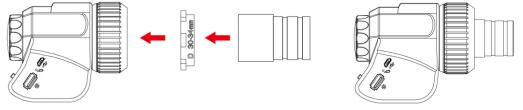

2. For example: eyepiece diameter , choose adapter # D (30-34mm) , put into the chuck, remove the eyepiece, flat on the inner jacket,tighten the swivel.

3. Insert into microscope eyepiece tube, start work modes(both USB and WiFi work modes available).